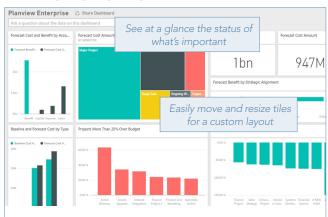

ness language and see real-time results
- Connect different data sources into a single enterprise view
- Create reporting consistency across the enterprise by building reusable models

# Planview Enterprise + Microsoft Power BI: bring portfolio data to life

# Bring Your Data to Life

Simplify data preparation, speed self-serve analysis, and ensure data reliability: that's the promise of Planview Enterprise + Microsoft Power BI.

Easily add and merge data sources from all across your enterprise – Planview products: Planview Enterprise, Projectplace®, and Troux® – and other applications, like Salesforce.com®, Google Analytics®, Github® and more. In this highly secure solution, you'll quickly see exactly how your entire organization is performing, no coding needed.

#### DYNAMIC DASHBOARDS



### INTERACTIVE REPORTS



### **CUSTOMIZED VIEWS**



Ask business questions: get actionable answers. Start with the executive-level view and drill down to individual resources and specific project milestones. Easily change precisely which data points are relevant and see in real time only those answers that matter, so you can take the right actions decisively.

It's all here, just a click away, with Planview Enterprise and Microsoft Power BI.

For demos, white papers, and more visit Planview.info/Decisions