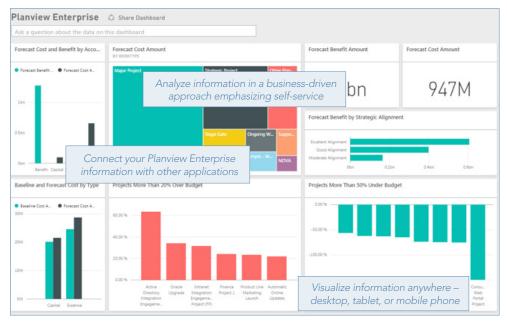

### **OVERVIEW**

### With Microsoft Power BI:

- Visualize information with insightful, business-oriented dashboards
- Interact with information in a user-friendly approach
- Ask questions in real business language and see real-time results
- Connect different data sources into a single enterprise view
- Create reporting consistency across the enterprise by building reusable models