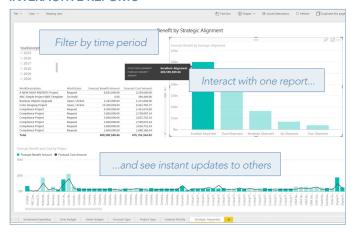

time results
- Connect different data sources into a single enterprise view
- Create reporting consistency across the enterprise by building reusable models

# Planview Enterprise + Microsoft Power BI: bring portfolio data to life

# Bring Your Data to Life

Simplify data preparation, speed self-serve analysis, and ensure data reliability: that's the promise of Planview Enterprise + Microsoft Power BI.

Easily add and merge data sources from all across your enterprise – Planview products: Planview Enterprise, Projectplace®, and Troux® – and other applications, like Salesforce.com®, Google Analytics®, Github® and more. In this highly secure solution, you'll quickly see exactly how your entire organization is performing, no coding needed.

#### DYNAMIC DASHBOARDS



### INTERACTIVE REPORTS



### **CUSTOMIZED VIEWS**



Ask business questions: get actionable answers. Start with the executive-level view and drill down to individual resources and specific project milestones. Easily change precisely which data points are relevant and see in real time only those answers that matter, so you can take the right actions decisively.

It's all here, just a click away, with Planview Enterprise and Microsoft Power BI.

For demos, white papers, and more visit Planview.info/Decisions