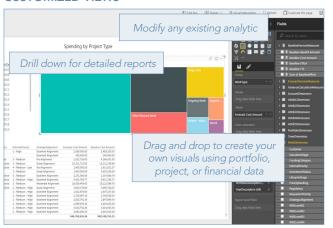

### **CUSTOMIZED VIEWS**

Ask business questions: get actionable answers. Start with the executive-level view and drill down to individual resources and specific project milestones. Easily change precisely which data points are relevant and see in real time only those answers that matter, so you can take the right actions decisively.